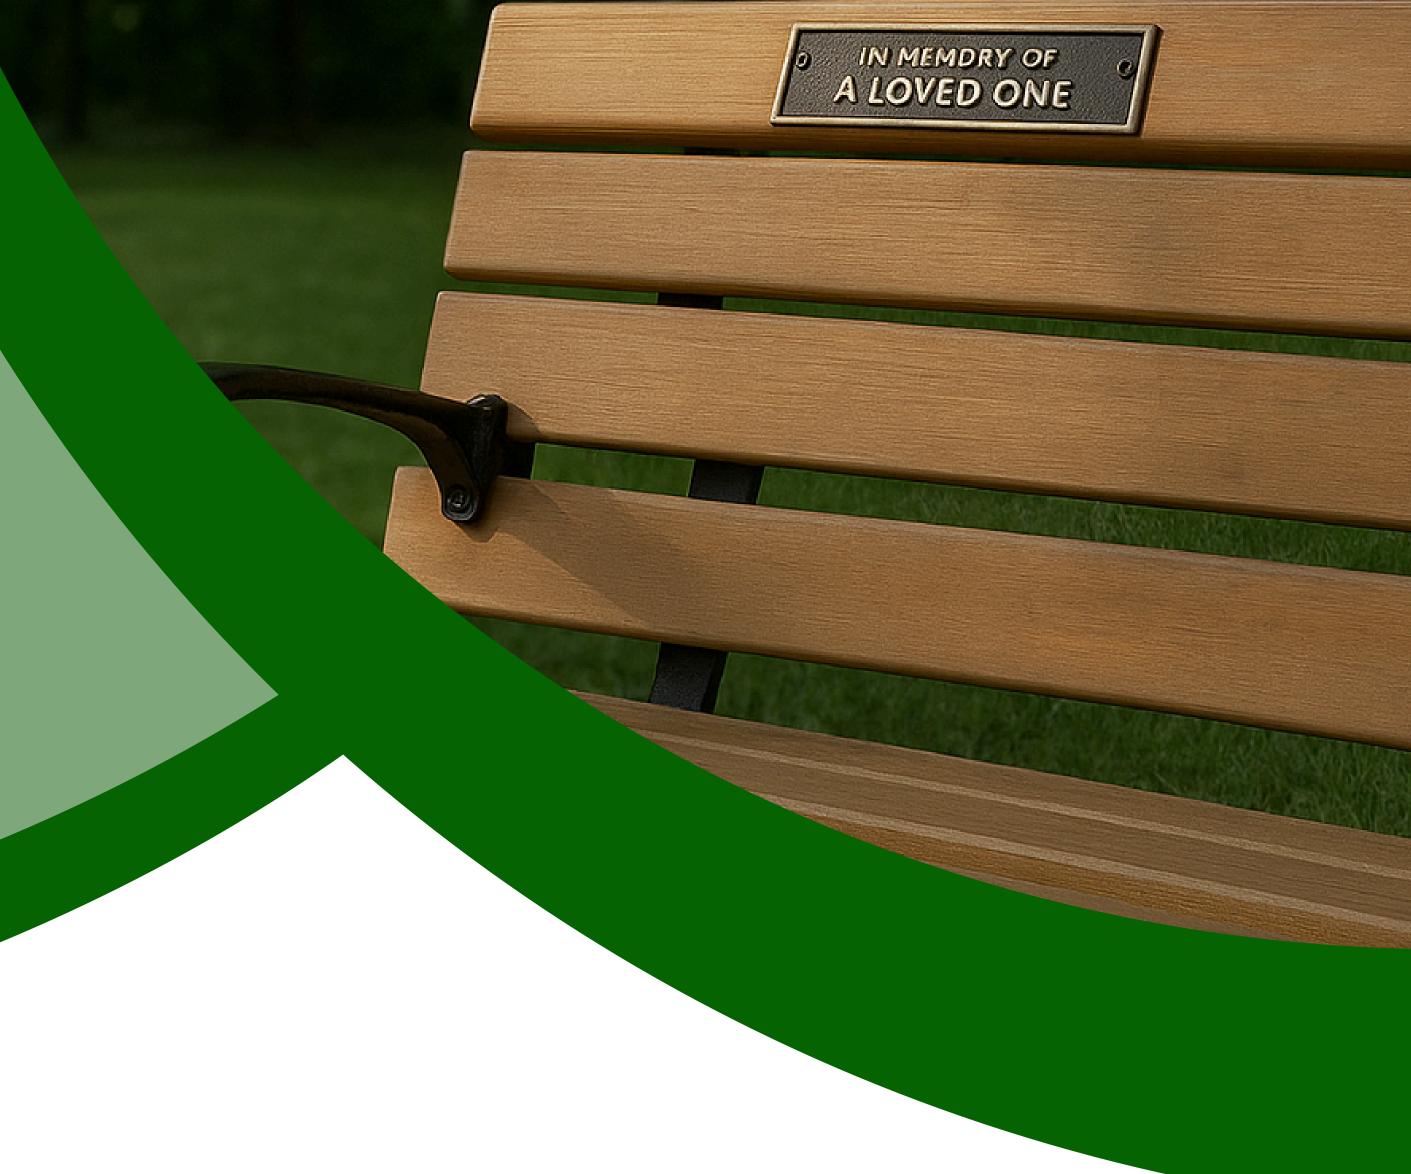

## ADOPTA BENCH PROGRAM

Honor a loved one, celebrate a special memory, or leave your mark in the Essex County Parks System by adopting a bench. Your donation supports park enhancements and includes a personalized plaque installed on a bench in the park of your choice.

Single Bench: \$1,000 Double Bench: \$1,500

Please send your written request to Sally Kent along with a map (available on the Parks Department website) indicating your chosen bench location and your proposed wording for your plaque (max 28 characters). After you receive written approval, you may proceed to have the plaque made. The plaque must be bronze, 1 1/2" high by 5 1/2" wide, with two holes, one centered on either end, for applying the plaque with screws.